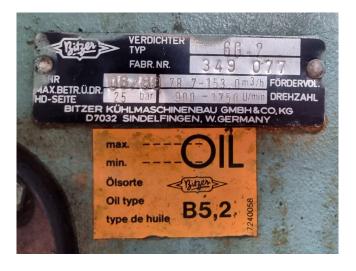

## **Specifications**

| Brand             | Bitzer          |
|-------------------|-----------------|
| Туре              | 6G.2            |
| Refrigerant       | Freon           |
| kW at 0°C/+40°C   | 106,2           |
| kW at -10°C/+40°C | 72,2            |
| kW at -20°C/+40°C | 46,8            |
| kW at -30°C/+40°C | 28,2            |
| kW at -40°C/+40°C | 15,2            |
| Capacity Control  | ✓               |
| Oil separator     | 1               |
| Solenoid Valve    | 1               |
| m3 / h            | 126,8 - 153,0   |
| Weight in kg.     | 153             |
| Sizes             | 1250x700x650 mm |
|                   | (LxWxH)         |
| Stock             | 1               |

#### **Used Bitzer 6G.2**

Used Bitzer 6G.2 open-type reciprocating compressor on freon. The compressor has a displacement of 126,8 m³/h at 1450 RPM and 153,0 m³/h at 1750 RPM.

\*Why choose for HOSBV? Were not only the largest used refrigeration specialist in Europe, but also, we deliver all equipment including an extensive test, warranty and industrial cleaning. \*Optional we can also perform a new paint job and arrange the logistics.