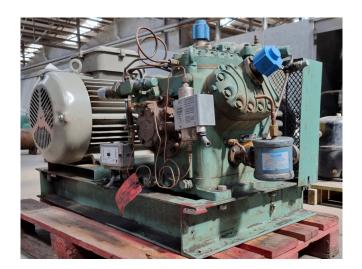

#### **Used Bitzer 6G.2**

Used Bitzer 6G.2 open-type reciprocating compressor on freon. The compressor has a displacement of 126,8 m³/h at 1450 RPM and 153,0 m³/h at 1750 RPM.

\*Why choose for HOSBV? Were not only the largest used refrigeration specialist in Europe, but also, we deliver all equipment including an extensive test, warranty and industrial cleaning. \*Optional we can also perform a new paint job and arrange the logistics.