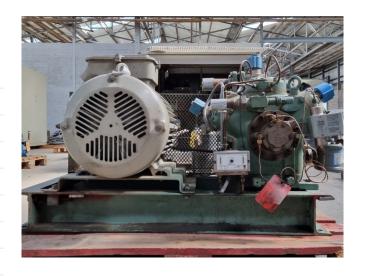

#### **Used Bitzer 6G.2**

Used Bitzer 6G.2 open-type reciprocating compressor on freon. The compressor has a displacement of 126,8 m³/h at 1450 RPM and 153,0 m³/h at 1750 RPM.

\*Why choose for HOSBV? Were not only the largest used refrigeration specialist in Europe, but also, we deliver all equipment including an extensive test, warranty and industrial cleaning. \*Optional we can also perform a new paint job and arrange the logistics.

## **Specifications**

| Brand             | Bitzer          |
|-------------------|-----------------|
| Туре              | 6G.2            |
| Refrigerant       | Freon           |
| kW at 0°C/+40°C   | 106,2           |
| kW at -10°C/+40°C | 72,2            |
| kW at -20°C/+40°C | 46,8            |
| kW at -30°C/+40°C | 28,2            |
| kW at -40°C/+40°C | 15,2            |
| Capacity Control  | ✓               |
| Oil separator     | 1               |
| Solenoid Valve    | 1               |
| m3 / h            | 126,8 - 153,0   |
| Weight in kg.     | 153             |
| Sizes             | 1250x700x650 mm |
|                   | (LxWxH)         |
| Stock             | 1               |