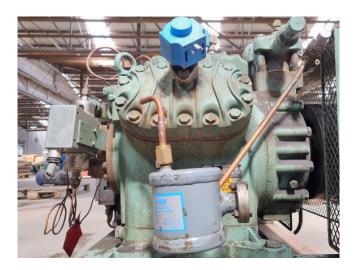

#### **Used Bitzer 6G.2**

Used Bitzer 6G.2 open-type reciprocating compressor on freon. The compressor has a displacement of 126,8 m³/h at 1450 RPM and 153,0 m³/h at 1750 RPM.

\*Why choose for HOSBV? Were not only the largest used refrigeration specialist in Europe, but also, we deliver all equipment including an extensive test, warranty and industrial cleaning. \*Optional we can also perform a new paint job and arrange the logistics.

## **Specifications**

| Brand             | Bitzer          |
|-------------------|-----------------|
| Туре              | 6G.2            |
| Refrigerant       | Freon           |
| kW at 0°C/+40°C   | 106,2           |
| kW at -10°C/+40°C | 72,2            |
| kW at -20°C/+40°C | 46,8            |
| kW at -30°C/+40°C | 28,2            |
| kW at -40°C/+40°C | 15,2            |
| Capacity Control  | ✓               |
| Oil separator     | 1               |
| Solenoid Valve    | 1               |
| m3 / h            | 126,8 - 153,0   |
| Weight in kg.     | 153             |
| Sizes             | 1250x700x650 mm |
|                   | (LxWxH)         |
| Stock             | 1               |