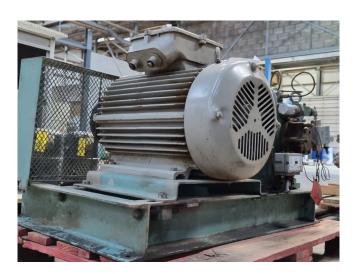

## **Specifications**

| Brand             | Bitzer          |
|-------------------|-----------------|
| Туре              | 6G.2            |
| Refrigerant       | Freon           |
| kW at 0°C/+40°C   | 106,2           |
| kW at -10°C/+40°C | 72,2            |
| kW at -20°C/+40°C | 46,8            |
| kW at -30°C/+40°C | 28,2            |
| kW at -40°C/+40°C | 15,2            |
| Capacity Control  | ✓               |
| Oil separator     | 1               |
| Solenoid Valve    | 1               |
| m3 / h            | 126,8 - 153,0   |
| Weight in kg.     | 153             |
| Sizes             | 1250x700x650 mm |
|                   | (LxWxH)         |
| Stock             | 1               |

#### **Used Bitzer 6G.2**

Used Bitzer 6G.2 open-type reciprocating compressor on freon. The compressor has a displacement of 126,8 m³/h at 1450 RPM and 153,0 m³/h at 1750 RPM.

\*Why choose for HOSBV? Were not only the largest used refrigeration specialist in Europe, but also, we deliver all equipment including an extensive test, warranty and industrial cleaning. \*Optional we can also perform a new paint job and arrange the logistics.