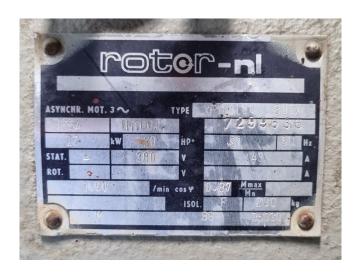

#### **Used Bitzer 6G.2**

Used Bitzer 6G.2 open-type reciprocating compressor on freon. The compressor has a displacement of 126,8 m³/h at 1450 RPM and 153,0 m³/h at 1750 RPM.

\*Why choose for HOSBV? Were not only the largest used refrigeration specialist in Europe, but also, we deliver all equipment including an extensive test, warranty and industrial cleaning. \*Optional we can also perform a new paint job and arrange the logistics.