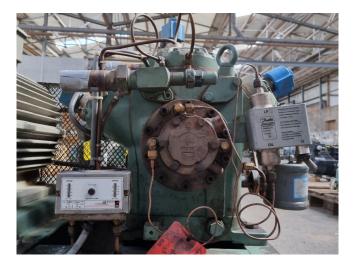

#### **Used Bitzer 6G.2**

Used Bitzer 6G.2 open-type reciprocating compressor on freon. The compressor has a displacement of 126,8 m³/h at 1450 RPM and 153,0 m³/h at 1750 RPM.

\*Why choose for HOSBV? Were not only the largest used refrigeration specialist in Europe, but also, we deliver all equipment including an extensive test, warranty and industrial cleaning. \*Optional we can also perform a new paint job and arrange the logistics.

## **Specifications**

| Brand             | Bitzer          |
|-------------------|-----------------|
| Туре              | 6G.2            |
| Refrigerant       | Freon           |
| kW at 0°C/+40°C   | 106,2           |
| kW at -10°C/+40°C | 72,2            |
| kW at -20°C/+40°C | 46,8            |
| kW at -30°C/+40°C | 28,2            |
| kW at -40°C/+40°C | 15,2            |
| Capacity Control  | ✓               |
| Oil separator     | 1               |
| Solenoid Valve    | 1               |
| m3 / h            | 126,8 - 153,0   |
| Weight in kg.     | 153             |
| Sizes             | 1250x700x650 mm |
|                   | (LxWxH)         |
| Stock             | 1               |